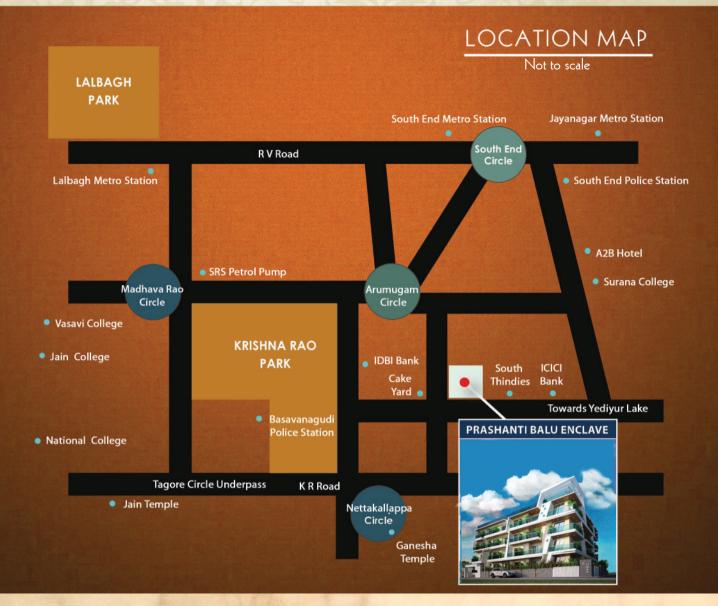

### PRASHANTI BALU ENCLAVE

DISTANCES KRISHNA RAO PARK : JUST A STROLL AWAY SOUTH END METRO STATION : 1 KM KV METRO STATION : 1.9 KMS BASAVANAGUDI JAIN TEMPLE : 1.5 KMS JAYANAGAR 4th BLOCK : 2.2 KMS SIMANDHAR SWAMI TEMPLE : 2 KMS

#### SITE ADDRESS:

No.1, S. Kariyappa Road, Basavanagudi, Bengaluru, Karnataka 560 004

OFFICE ADDRESS: Rajarajeshware Builddcon Pvt Ltd #67/1, "Sri Ranga", Nettakallappa Circle, Basavanagudi Bengaluru 560 004