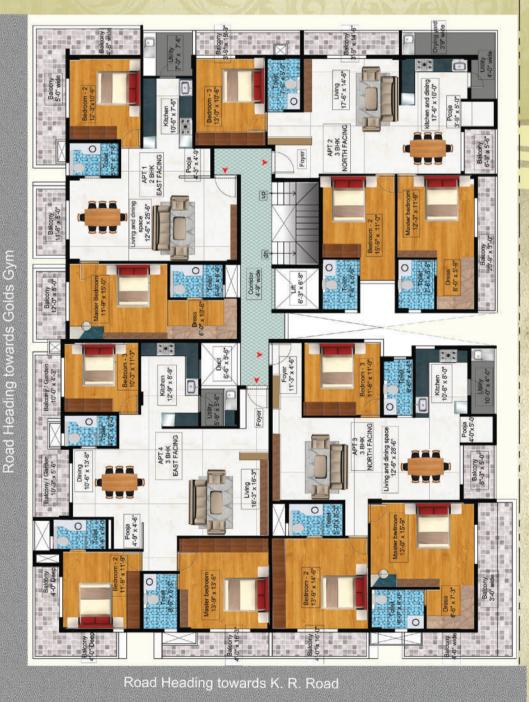

#### SPECIFICATIONS

- Master Bedrooms Wooden Flooring Other Bedrooms - Wooden Flooring/Vitrified Tiles
- 2. Living, Dining, Kitchen, Puja Italian Marble Flooring or Equivalent
- 3. Staircase, Common Areas Granite Flooring
- 4. Interior Painting Emulsion
- 5. Exterior Painting Emulsion/Texture Painting
- 6. 3 Track Windows of Upvc, with Mesh
- 7. Balcony & Staircase Railings Stainless Steel
- 8. Kitchen Counter Polished Granite with S S Sink
- 9. Sanitary Fittings Ceramic Fittings of Grohe /Vitra or Equivalent
- 10. Bathroom Dadoing Glazed Tiles; Flooring Antiskid Tiles
- 11. Balcony, Utility Area Antiskid Tiles
- 12. Elevator of Schindler Brand or Equivalent
- 13. Electrical Switches of Norisys make, GM or Equivalent
- 14. Biometric Keyless Door Lock for Main Door