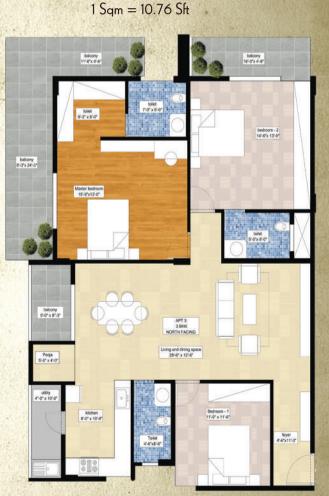

S

W

3 BHK VIEW

#### SPECIFICATIONS

- Master Bedrooms Wooden Flooring Other Bedrooms - Wooden Flooring/Vitrified Tiles
- 2. Living, Dining, Kitchen, Puja Italian Marble Flooring or Equivalent
- 3. Staircase, Common Areas Granite Flooring
- 4. Interior Painting Emulsion
- 5. Exterior Painting Emulsion/Texture Painting
- 6. 3 Track Windows of Upvc, with Mesh
- 7. Balcony & Staircase Railings Stainless Steel
- 8. Kitchen Counter Polished Granite with S S Sink
- 9. Sanitary Fittings Ceramic Fittings of Grohe /Vitra or Equivalent
- 10. Bathroom Dadoing Glazed Tiles; Flooring Antiskid Tiles
- 11. Balcony, Utility Area Antiskid Tiles
- 12. Elevator of Schindler Brand or Equivalent
- 13. Electrical Switches of Norisys make, GM or Equivalent
- 14. Biometric Keyless Door Lock for Main Door